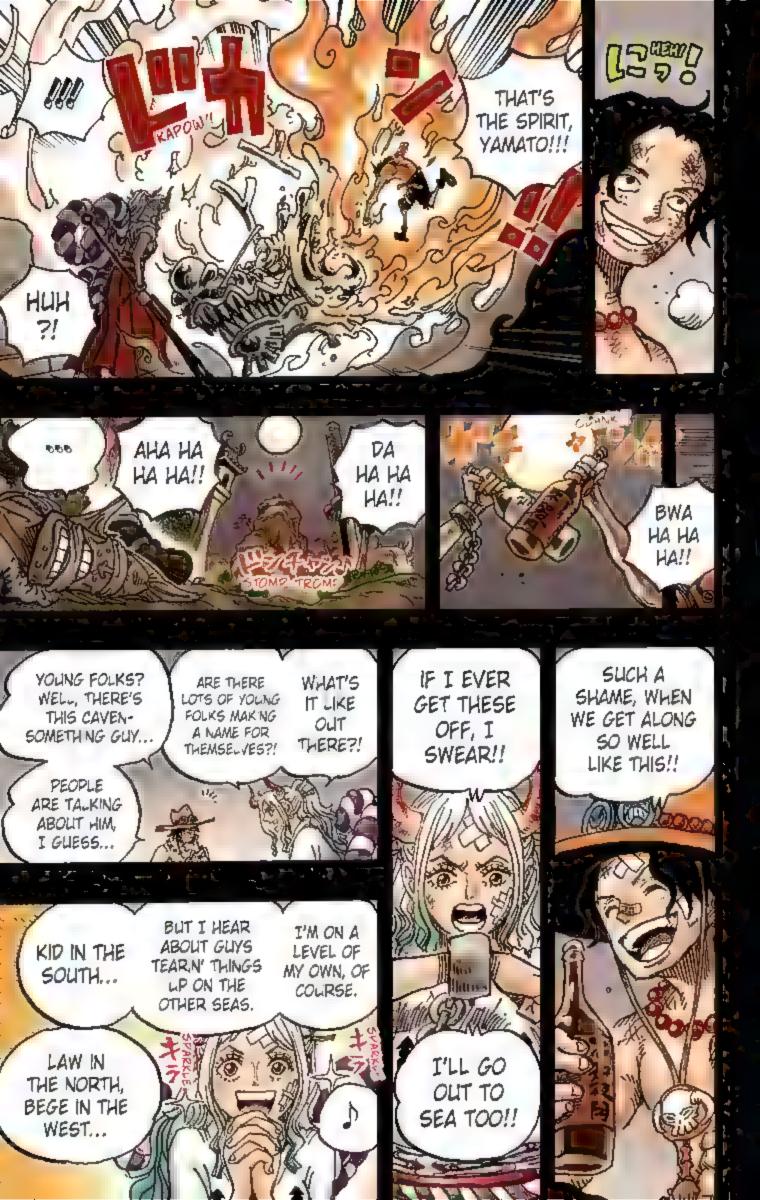

forces chase after him and decide to launch a sneak attack. With new powerful friends in tow, the raid on Onigashima begins!! While the Emperor's followers block the way on the Island, Kaido's daughter Yamato shows up and swears to fight on Luffy's side. The Red-Scabbards samural face off against Kaido on the roof of the castle, fighting to avenge their beloved Lord Oden. But Kaido steadily gains the upper hand... Luffy and others are heading for the roof too, but Kaido's henchman stand in their way.